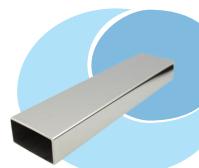

## Square Pipe Polishing Machine

## **Square Pipe Polishing Machine Features**

- Produces various aesthetic finishes right from matt finish to very high gloss mirror finish
- Size Range of the Pipe 12.7 x 12.7 100 x 100 mm
- Polishing Head Motor 7.5 HP
- Modular designs of 8 Heads
- User Friendly machines with swift Setup Change