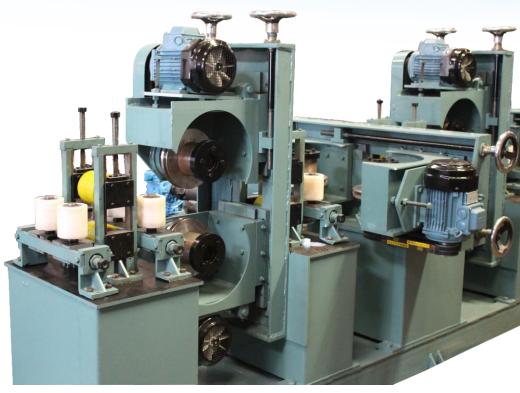

## **Round Pipe Polishing Machine Features**

- Very versatile machines which can accommodate large range of diameters and lengths
- Produces various aesthetic finishes right from matt finish to very high gloss mirror finish
- Size Range of the Pipe Dia. 12.7 115.0 mm
- Polishing Head Motor 7.5 HP
- Modular designs of 3 & 5 Heads
- Polishing Process Centreless
- User Friendly machines with swift Setup Change