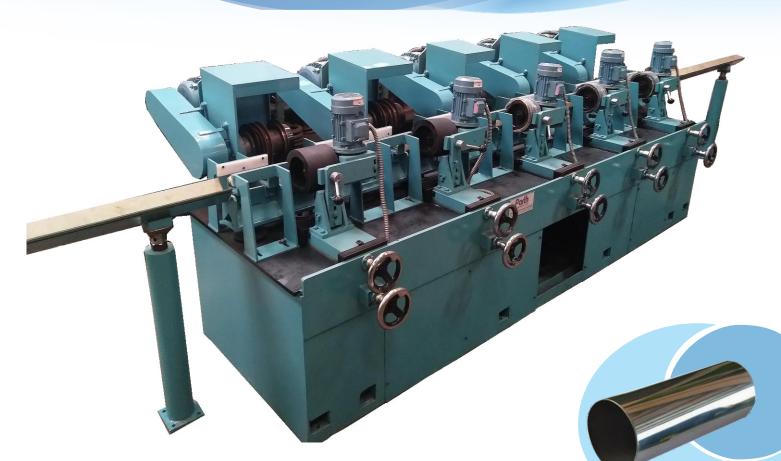

## Round Pipe Polishing Machine

## **Round Pipe Polishing Machine Features**

- Very versatile machines which can accommodate large range of diameters and lengths
- Produces various aesthetic finishes right from matt finish to very high gloss mirror finish
- Size Range of the Pipe Dia. 12.7 115.0 mm
- Polishing Head Motor 7.5 HP
- Modular designs of 3 & 5 Heads
- Polishing Process Centreless
- User Friendly machines with swift Setup Change