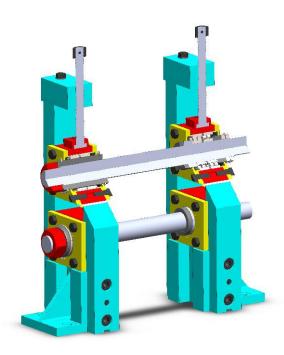

Manufacturing and Process selection

Dimensional and Geometrical accuracy

- Cross key ways for permanent alignment for forming and sizing stands on the base frames
- Heat treated and Ground Shafts
- Screw down movement of Turk's head rolls by link pin mechanism for ease in reforming thick walled sections
- W-forming system in Roll design for better edge-forming & freedom from wrinkle while forming sizes with adverse t/D ratio
- Duly heat treated & ground Rolls from High Carbon High Chromium (HCHC), finished on CNC turning machine
- Compact Design for effortless forming of thin walled tubes