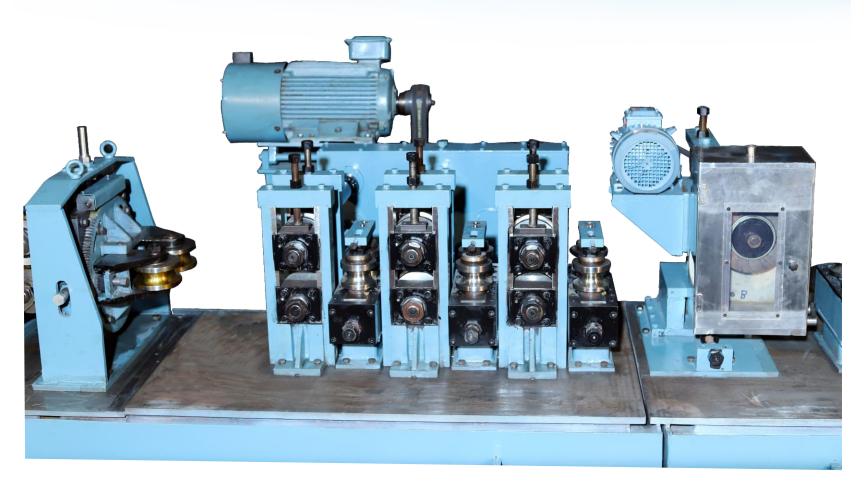

## Tube & Pipe Mill

Ornamental Stainless Steel Tubes

## **Tube & Pipe Mill Features**

- Tube mills for various grades of stainless steel
- Over 300 Installation in India and Abroad
- Economical Tube Mills specially designed for Ornamental Stainless Steel tubes
- Emphasis on : Material selection,

Manufacturing and Process selection

Dimensional and Geometrical accuracy

- Cross key ways for permanent alignment for forming and sizing stands on the base frames
- Heat treated and Ground Shafts
- Screw down movement of Turk's head rolls by link pin mechanism for ease in reforming thick walled sections
- W-forming system in Roll design for better edge-forming & freedom from wrinkle while forming sizes with adverse t/D ratio
- Duly heat treated & ground Rolls from High Carbon High Chromium (HCHC), finished on CNC turning machine
- Compact Design for effortless forming of thin walled tubes